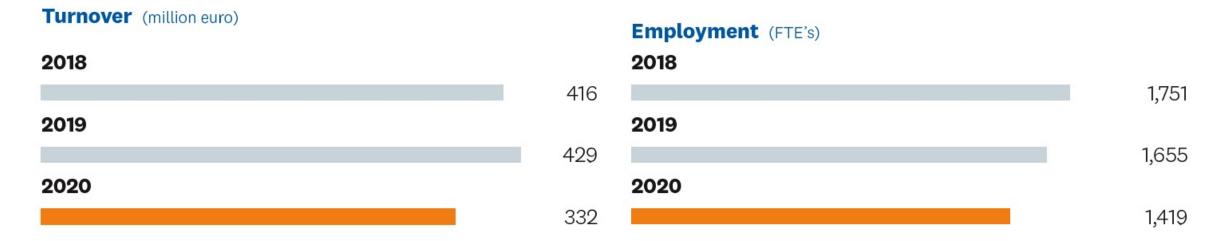

# **ANNUAL TURNOVER DUTCH MARITIME TECHNOLOGY INDUSTRY \*\***





### **ORDERBOOK SEAGOING NEWBUILDS**

| _                      | 2018  | 2019  | 2020  |
|------------------------|-------|-------|-------|
| <b>CGT</b> (x 1000)    |       |       |       |
| Export                 | 296   | 255   | 236   |
| Total                  | 404   | 374   | 311   |
| Euro (in million euro) |       |       |       |
| Export                 | 1,474 | 1,369 | 1,025 |
| Total                  | 1,854 | 1,759 | 1,220 |
| XXX (in numbers)       |       |       |       |
| Export                 | 57    | 43    | 49    |
| Total                  | 77    | 66    | 68    |



#### **TURNOVER & EMPLOYMENT SHIP REPAIR INDUSTRY**





### **INLAND, FISHING AND SMALL SEAGOING VESSELS**

### **Received orders**







### **SUPERYACHTS**

## Order book per 31 December (in million euro)





## **TURNOVER & EMPLOYMENT MARITIME EQUIPMENT SUPPLIERS**



<sup>\*</sup> Also includes the estimated number of temporary workers