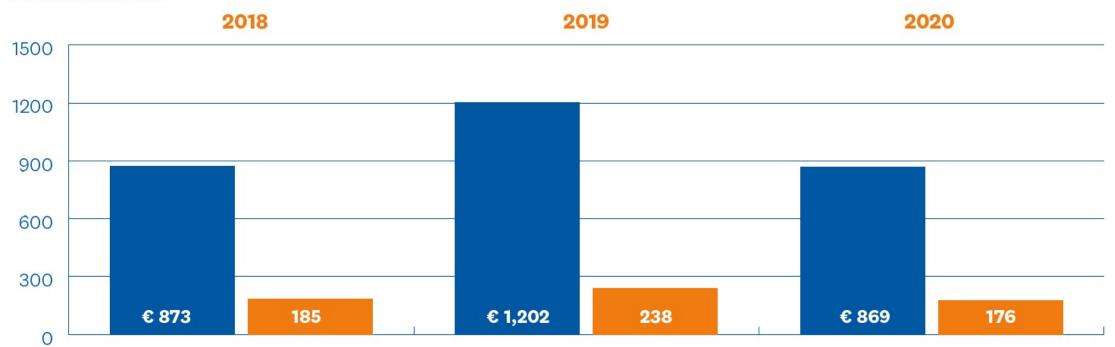

*ANNUAL TURNOVER DUTCH MARITIME TECHNOLOGY INDUSTRY \*\***





### **ORDERBOOK SEAGOING NEWBUILDS**

| _                      | 2018  | 2019  | 2020  |
|------------------------|-------|-------|-------|
| <b>CGT</b> (x 1000)    |       |       |       |
| Export                 | 296   | 255   | 236   |
| Total                  | 404   | 374   | 311   |
| Euro (in million euro) |       |       |       |
| Export                 | 1,474 | 1,369 | 1,025 |
| Total                  | 1,854 | 1,759 | 1,220 |
| XXX (in numbers)       |       |       |       |
| Export                 | 57    | 43    | 49    |
| Total                  | 77    | 66    | 68    |



#### **TURNOVER & EMPLOYMENT SHIP REPAIR INDUSTRY**





### **INLAND, FISHING AND SMALL SEAGOING VESSELS**

### **Received orders**







### **SUPERYACHTS**

## Order book per 31 December (in million euro)





## **TURNOVER & EMPLOYMENT MARITIME EQUIPMENT SUPPLIERS**



<sup>\*</sup> Also includes the estimated number of temporary workers