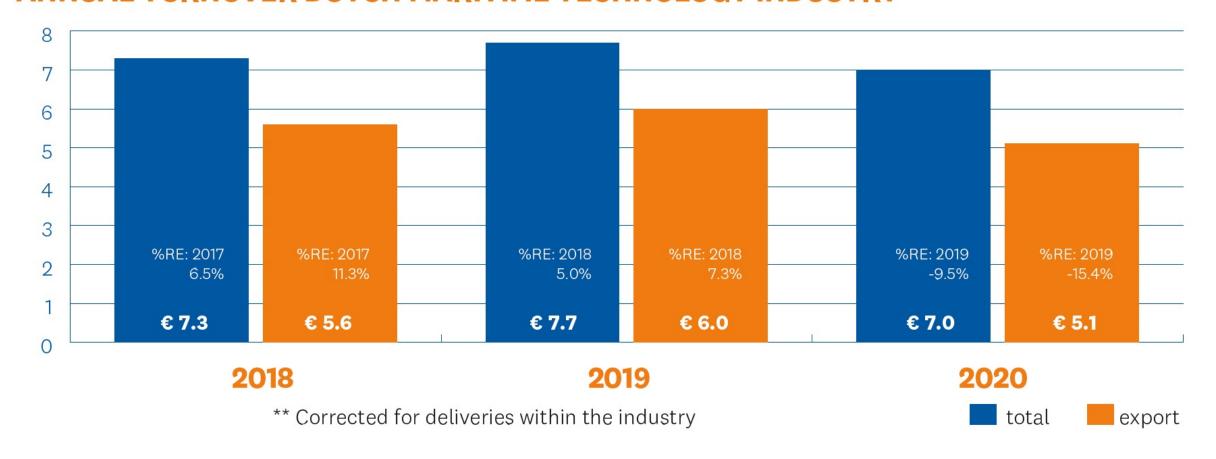

# **ANNUAL TURNOVER DUTCH MARITIME TECHNOLOGY INDUSTRY \*\***





### **ORDERBOOK SEAGOING NEWBUILDS**

| _                      | 2018  | 2019  | 2020  |
|------------------------|-------|-------|-------|
| <b>CGT</b> (x 1000)    |       |       |       |
| Export                 | 296   | 255   | 236   |
| Total                  | 404   | 374   | 311   |
| Euro (in million euro) |       |       |       |
| Export                 | 1,474 | 1,369 | 1,025 |
| Total                  | 1,854 | 1,759 | 1,220 |
| XXX (in numbers)       |       |       |       |
| Export                 | 57    | 43    | 49    |
| Total                  | 77    | 66    | 68    |



#### **TURNOVER & EMPLOYMENT SHIP REPAIR INDUSTRY**





### **INLAND, FISHING AND SMALL SEAGOING VESSELS**

### **Received orders**







### **SUPERYACHTS**

## Order book per 31 December (in