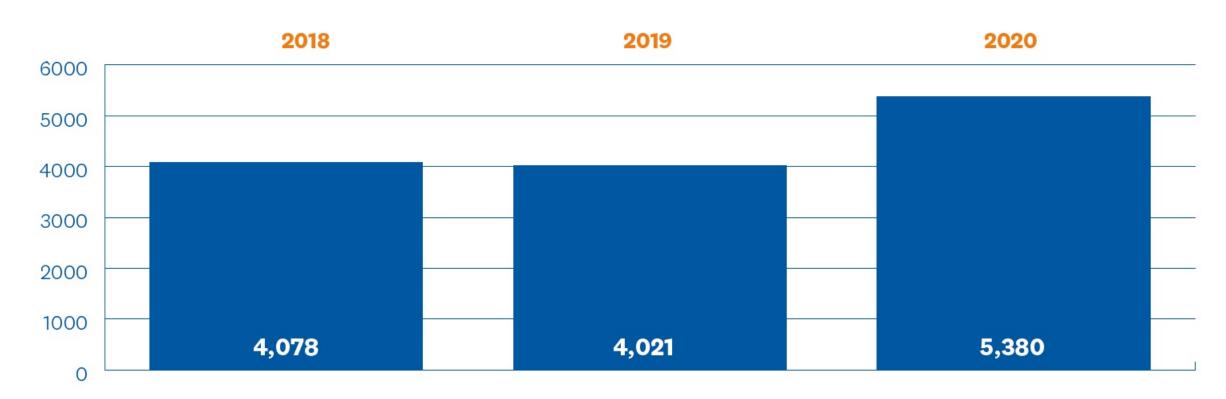

OOK SEAGOING NEWBUILDS**

| _                      | 2018  | 2019  | 2020  |
|------------------------|-------|-------|-------|
| <b>CGT</b> (x 1000)    |       |       |       |
| Export                 | 296   | 255   | 236   |
| Total                  | 404   | 374   | 311   |
| Euro (in million euro) |       |       |       |
| Export                 | 1,474 | 1,369 | 1,025 |
| Total                  | 1,854 | 1,759 | 1,220 |
| XXX (in numbers)       |       |       |       |
| Export                 | 57    | 43    | 49    |
| Total                  | 77    | 66    | 68    |



#### **TURNOVER & EMPLOYMENT SHIP REPAIR INDUSTRY**





### **INLAND, FISHING AND SMALL SEAGOING VESSELS**

### **Received orders**







### **SUPERYACHTS**

## Order book per 31 December (in million euro)





## **TURNOVER & EMPLOYMENT MARITIME EQUIPMENT SUPPLIERS**



<sup>\*</sup> Also includes the estimated number of temporary workers